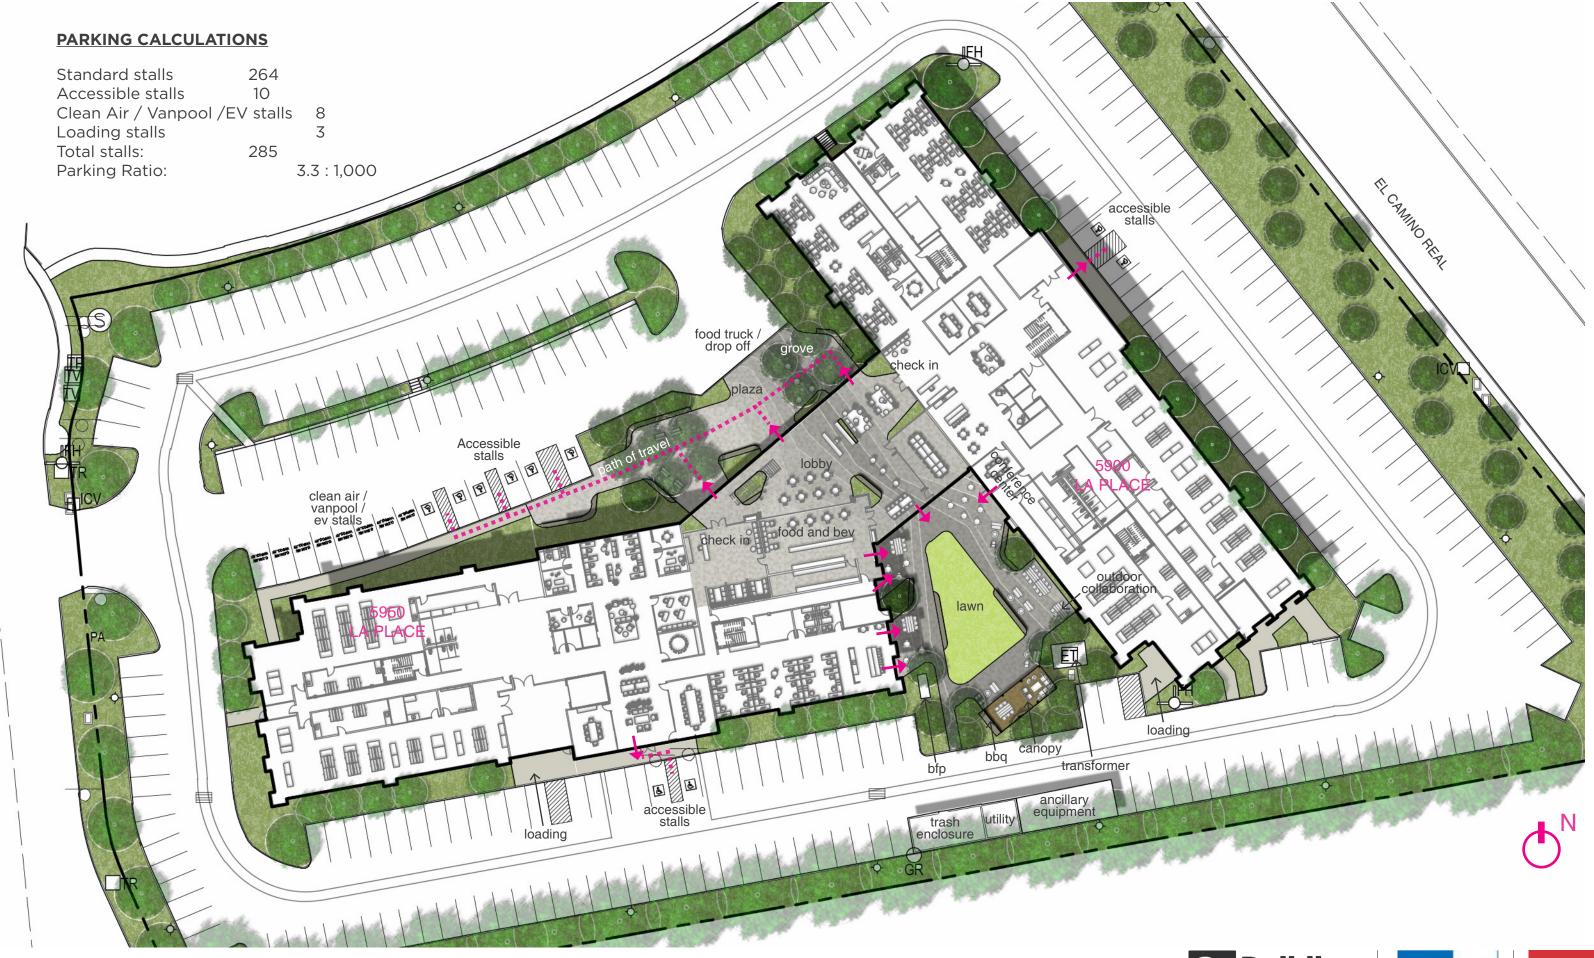

## 5900 + 5950 La Place Ct. Conceptual Design Package

La Place









# concept: the canyon

## plaza and grove





La Place | Landscape\_MOOD BOARD

06/07/2022

## atrium





## the garden

















## La Place | Landscape\_SITE PLAN







## concept: the canyon





## La Place | Building Overall Plan

NOTE: ADDITIONAL PLUMBING FIXTURES ADDED TO ACCOMMODATE ADDED ASSEMBLY USE. CONCEPT DOCUMENTS DESCRIBE THE DESIGN INTENT OF THE WORK AND ARE FOR CONCEPTUAL USE ONLY.

06/07/2022



5900 CHECK IN









Level 2



NOTE: ADDITIONAL PLUMBING FIXTURES ADDED TO ACCOMMODATE ADDED ASSEMBLY USE. CONCEPT DOCUMENTS DESCRIBE THE DESIGN INTENT OF THE WORK AND ARE FOR CONCEPTUAL USE ONLY.

La Place

## La Place | Project Data

#### LEVEL 2:

| 6'X6' WS      | 48 |
|---------------|----|
| PHONE         | 2  |
| FOCUS/ HUDDLE | 8  |
| CONFERENCE    | 2  |

LAB WORKBENCH 60

### LEVEL 1:

| 6'X6' WS      | 24 |
|---------------|----|
| PHONE         | 2  |
| FOCUS/ HUDDLE | 7  |
| CONFERENCE