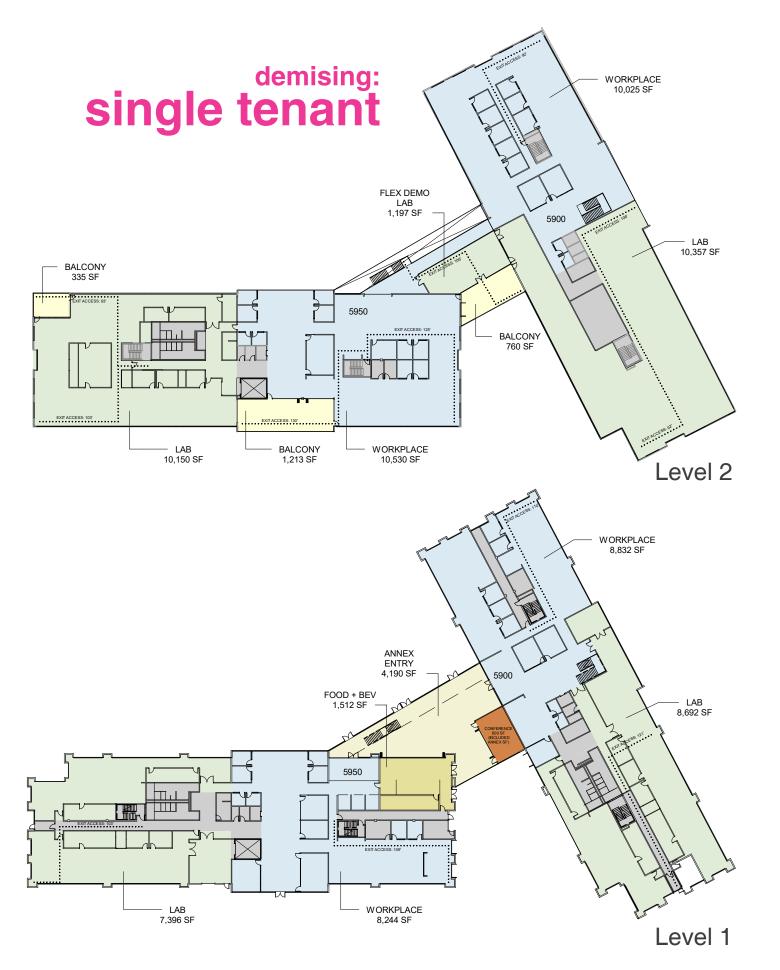

### LEVEL 1:

| 6'X6' WS      | 24 |
|---------------|----|
| PHONE         | 2  |
| FOCUS/ HUDDLE | 7  |
| CONFERENCE    | 3  |
|               |    |
| LAB WORKBENCH | 46 |

La Place | **Demising Plans** 

#### LEVEL 2:

| 6'X6' WS      | 48 |
|---------------|----|
| PHONE         | 2  |
| FOCUS/ HUDDLE | 8  |
| CONFERENCE    | 2  |

LAB WORKBENCH 60