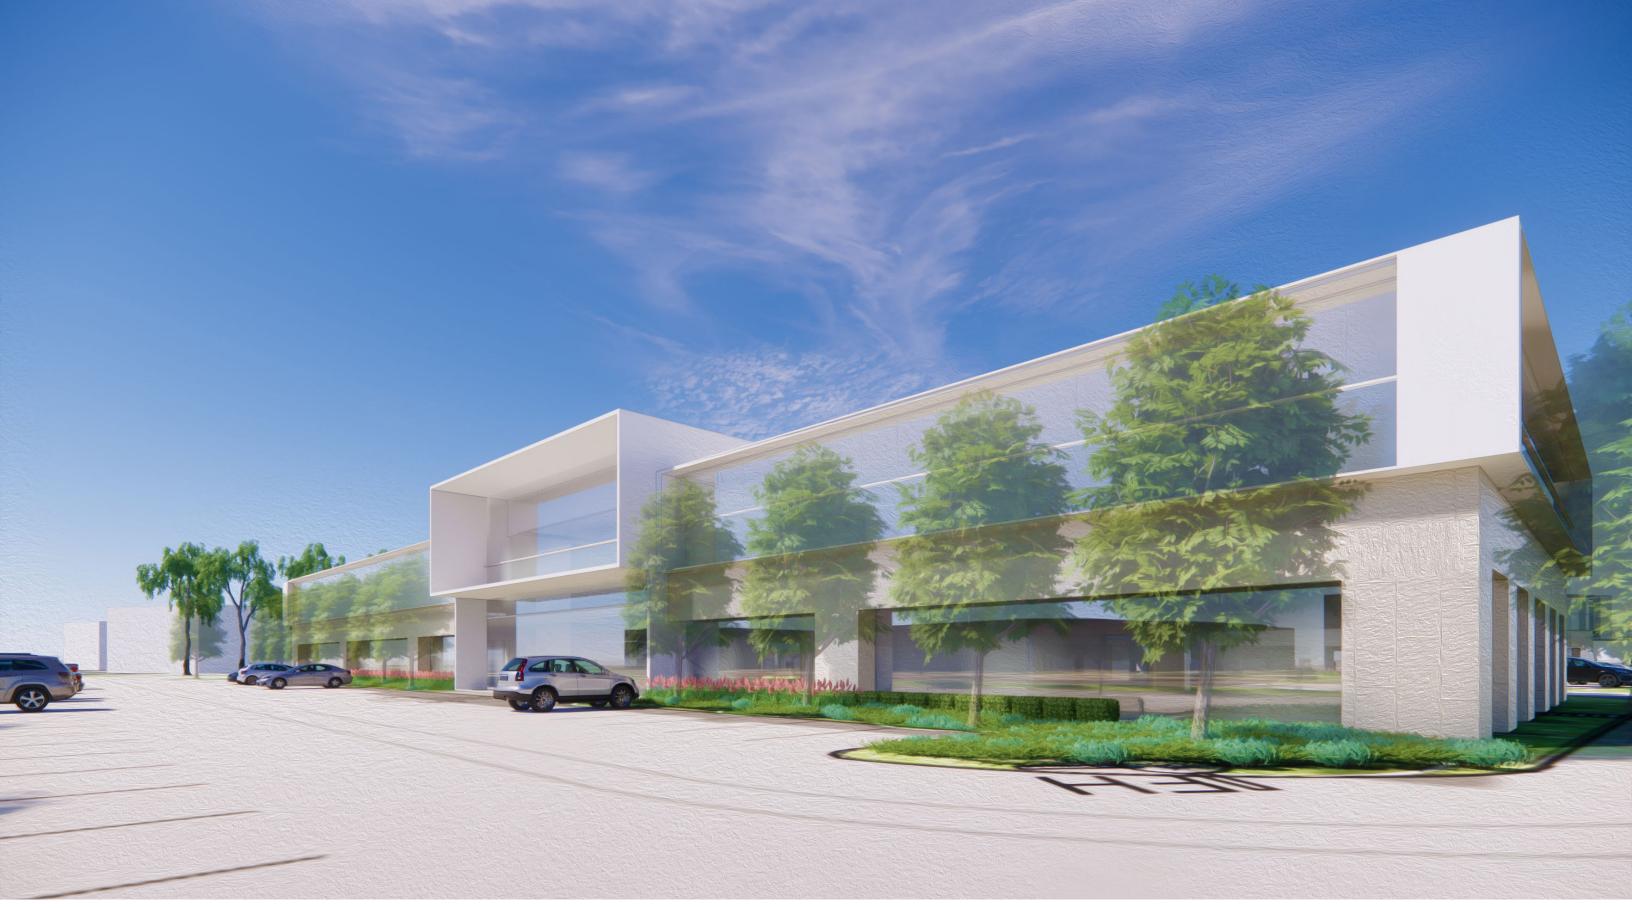

ifies the canyon through its connection between the existing spaces, indoor outdoor connections, and amenity spaces defined by the plaza and garden.

Conceptual Design: 5900 La Place Ct: ±42,100 SF 5950 La Place Ct: ±41,100 SF Annex: ± 6,000 SF

Total: ± 89,200 SF

#### Relevant Design Guidelines

- Horizontal appearance
- Horizontal shadow lines
- Dominant material
- Blend with existing context
- 35 foot max building height
- Mechanical screen to integrate into building architecture
- Total signage area to not exceed 50 square feet
- Sign shall not exceed 24 or 36 inches in height

## La Place | Project Overview











## La Place | 3D Site Diagram









## La Place | 3D View - Site









La Place | 3D View - Building + Entrance











La Place | 3D View - Entrance











## La Place | 3D View - El Camino Real Facade











## La Place | 3D View - Garden + Balconies