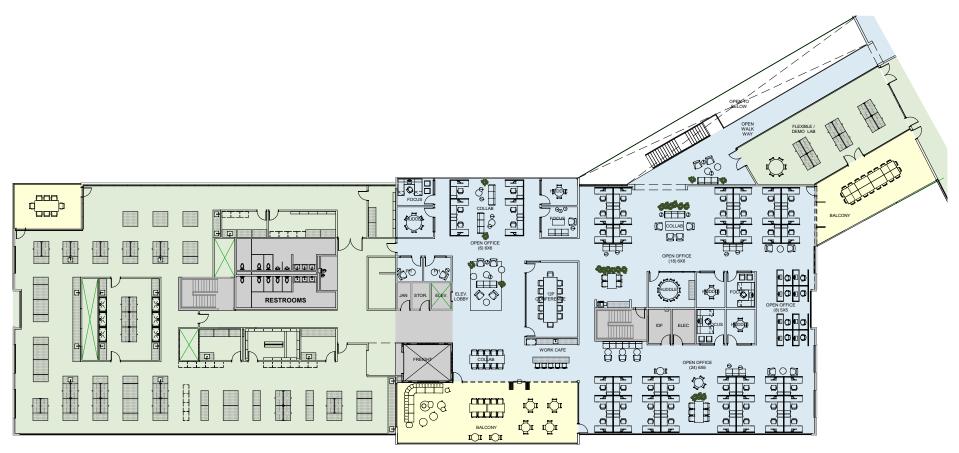

## 5900 + 5950 La Place Ct. Conceptual Design Package

La Place









# concept: the canyon

## plaza and grove





La Place | Landscape\_MOOD BOARD

06/07/2022

## atrium





## the garden

















## La Place | Landscape\_SITE PLAN







## concept: the canyon





## La Place | Building Overall Plan

NOTE: ADDITIONAL PLUMBING FIXTURES ADDED TO ACCOMMODATE ADDED ASSEMBLY USE. CONCEPT DOCUMENTS DESCRIBE THE DESIGN INTENT OF THE WORK AND ARE FOR CONCEPTUAL USE ONLY.

06/07/2022



5900 CHECK IN









Level 2



NOTE: ADDITIONAL PLUMBING FIXTURES ADDED TO ACCOMMODATE ADDED ASSEMBLY USE. CONCEPT DOCUMENTS DESCRIBE THE DESIGN INTENT OF THE WORK AND ARE FOR CONCEPTUAL USE ONLY.

La Place

## La Place | Project Data

#### LEVEL 2:

| 6'X6' WS      | 48 |
|---------------|----|
| PHONE         | 2  |
| FOCUS/ HUDDLE | 8  |
| CONFERENCE    | 2  |

LAB WORKBENCH 60

### LEVEL 1:

| 6'X6' WS      | 24 |
|---------------|----|
| PHONE         | 2  |
| FOCUS/ HUDDLE | 7  |
| CONFERENCE    | 3  |
|               |    |
| LAB WORKBENCH | 46 |











La Place | **Demising Plans** 

NOTE: ADDITIONAL PLUMBING FIXTURES ADDED TO ACCOMMODATE ADDED ASSEMBLY USE. CONCEPT DOCUMENTS DESCRIBE THE DESIGN INTENT OF THE WORK AND ARE FOR CONCEPTUAL USE ONLY.

## architecture: conceptual design

### 5900 & 5