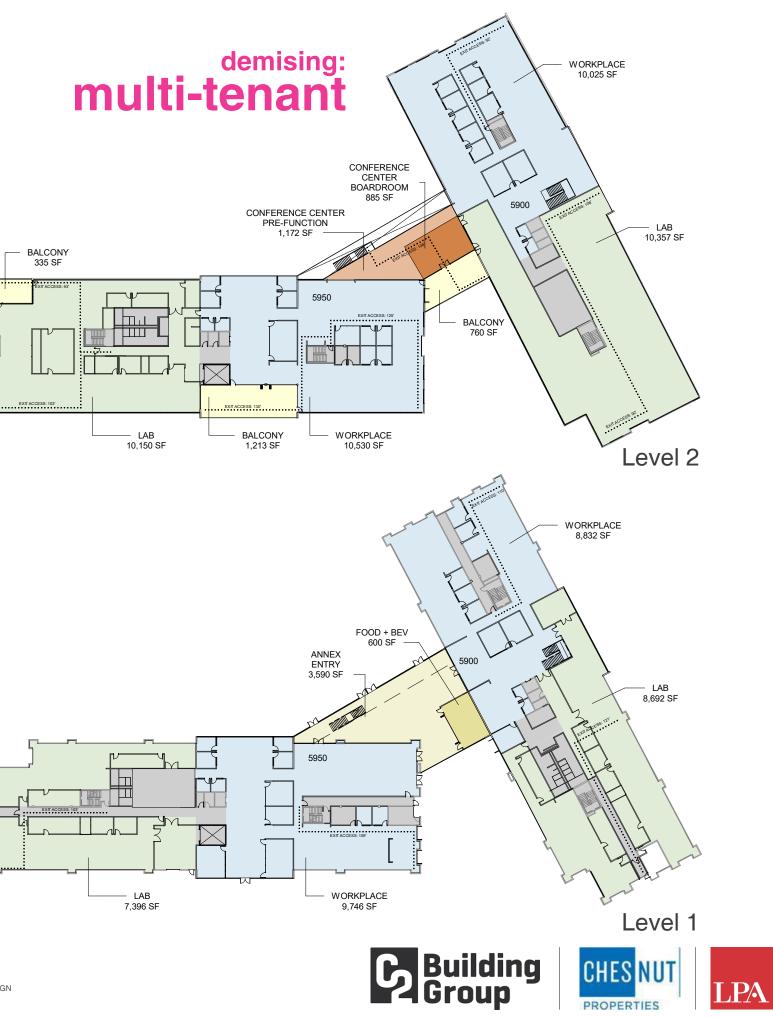

### LEVEL 1:

| 6'X6' WS      | 24 |
|---------------|----|
| PHONE         | 2  |
| FOCUS/ HUDDLE | 7  |
| CONFERENCE    | 3  |
|               |    |
| LAB WORKBENCH | 46 |

La Place | **Demising Plans** 

#### LEVEL 2:

| 6'X6' WS      | 48 |
|---------------|----|
| PHONE         | 2  |
| FOCUS/ HUDDLE | 8  |
| CONFERENCE    | 2  |

LAB WORKBENCH 60

## La Place | Building Overall Plan

NOTE: ADDITIONAL PLUMBING FIXTURES ADDED TO ACCOMMODATE ADDED ASSEMBLY USE. CONCEPT DOCUMENTS DESCRIBE THE DESIGN INTENT OF THE WORK AND ARE FOR CONCEPTUAL USE ONLY.

## La Place | Project Data