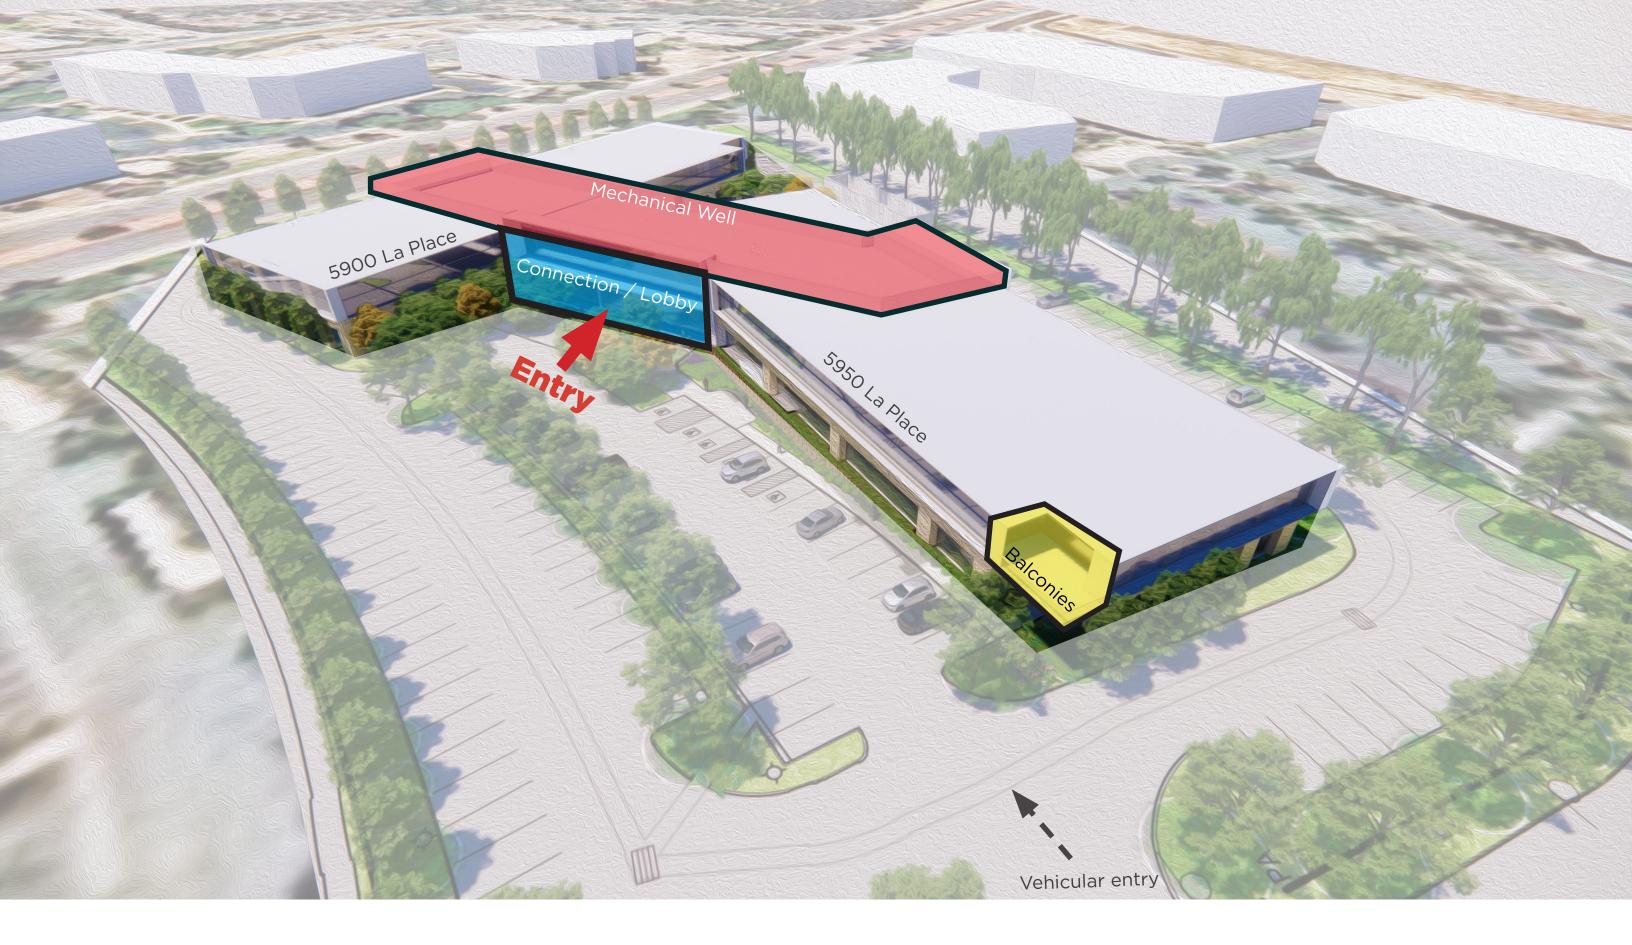

900 & 5950 La Place Ct.

#### Project Description:

The canyon is defined by its materiality, filtered light, compression, expansion and connection. This property, exemplifies the canyon through its connection between the existing spaces, indoor outdoor connections, and amenity spaces defined by the plaza and garden.

Conceptual Design: 5900 La Place Ct: ±42,100 SF 5950 La Place Ct: ±41,100 SF Annex: ± 6,000 SF

Total: ± 89,200 SF

#### Relevant Design Guidelines

- Horizontal appearance
- Horizontal shadow lines
- Dominant material
- Blend with existing context
- 35 foot max building height
- Mechanical screen to integrate into building architecture
- Total signage area to not exceed 50 square feet
- Sign shall not exceed 24 or 36 inches in height

## La Place | Project Overview











## La Place | 3D Site Diagram









## La Place | 3D View - Site









La Place | 3D View - Building + Entrance











La Place | 3D View - Entrance











## La Place | 3D View - El Camino Real Facade











## La Place | 3D View - Garden + Balconies